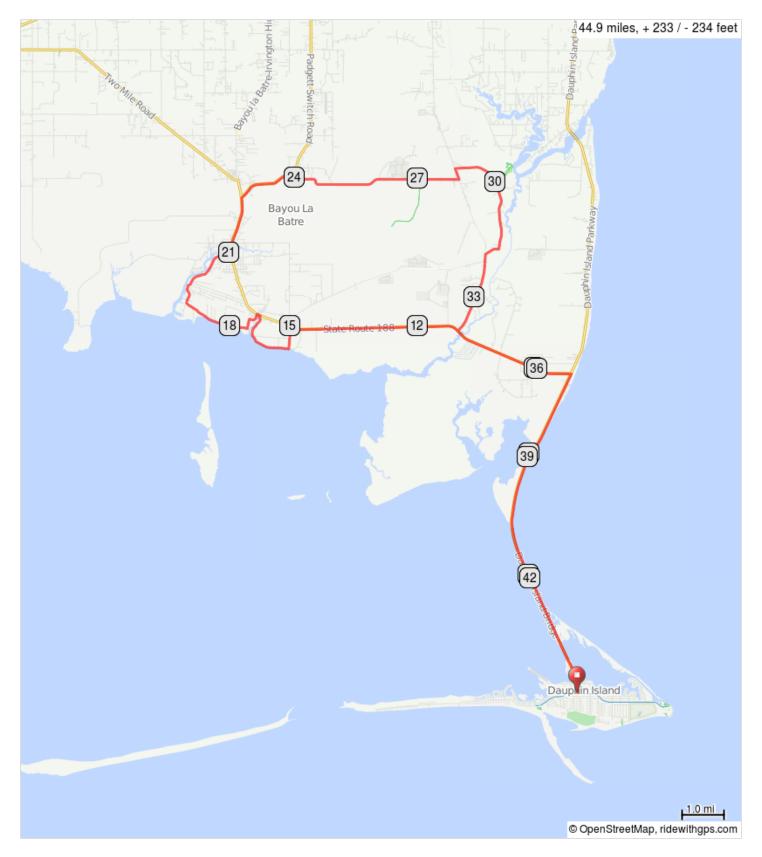

## Dauphin Island to Bellingrath Gardens - Long

Start and finish in Dauphin Island.

Ride over the bridge to the mainland and along the coast to the fishing community of Bayou La Batre. Then on to Bellingrath Gardens before returning to Dauphin Island.

## Dauphin Island to Bellingrath Gardens - Long

| 0.0  | 0.0 | Þ             | Start of route                                                           |
|------|-----|---------------|--------------------------------------------------------------------------|
| 0.8  | 0.8 | $\rightarrow$ | Slight R onto AL-193<br>N/Alabama's Coastal<br>Connection/Lemoyne Dr     |
| 7.7  | 6.9 | 1             | Bayfront Park                                                            |
| 8.1  | 0.4 | <b>←</b>      | L onto AL-188 W                                                          |
| 15.0 | 6.8 | <b>←</b>      | L onto Hemley Rd.                                                        |
| 15.6 | 0.6 | $\rightarrow$ | R onto Coden Belt                                                        |
| 17.1 | 1.5 | <b>←</b>      | L onto AL-188 W                                                          |
| 17.1 | 0.1 | <b>←</b>      | L onto Alba Ave                                                          |
| 17.6 | 0.5 | $\rightarrow$ | R onto Shell Belt St                                                     |
| 21.0 | 3.4 | <b>←</b>      | L onto Alabama's Coastal<br>Connection/S Wintzell Ave                    |
| 21.7 | 0.6 | 1             | Strip mall on L                                                          |
| 22.4 | 0.7 | $\rightarrow$ | R onto Padgett Switch Rd                                                 |
| 23.7 | 1.3 | $\rightarrow$ | R onto Deakle Rd.<br>(Lighthouse restaurant is a<br>favorite of locals.) |
| 27.9 | 4.2 | <b>←</b>      | L onto Alabama's Coastal<br>Connection/Bellingrath Rd                    |
| 28.2 | 0.3 | $\rightarrow$ | R onto County Rd 18                                                      |

| 28.2 miles. | +177/ | -152 | teet |
|-------------|-------|------|------|
|             |       |      |      |

| 29.0 | 0.8 | <b>←</b>      | Slight L at Rebel Rd. to into Bellingrath Gardens.    |
|------|-----|---------------|-------------------------------------------------------|
| 29.7 | 0.7 | <b>←</b>      | Sharp L onto Rebel Rd                                 |
| 31.6 | 1.9 | $\rightarrow$ | R onto Delchamps Rd                                   |
| 31.9 | 0.3 | <b>←</b>      | L onto Alabama's Coastal<br>Connection/Bellingrath Rd |
| 33.9 | 2.0 | <b>←</b>      | L onto AL-188 E                                       |
| 36.8 | 2.9 | <b>→</b>      | R onto AL-193 S                                       |
| 44.1 | 7.3 | <b>←</b>      | Slight L                                              |
| 44.9 | 0.7 | -             | End of route                                          |