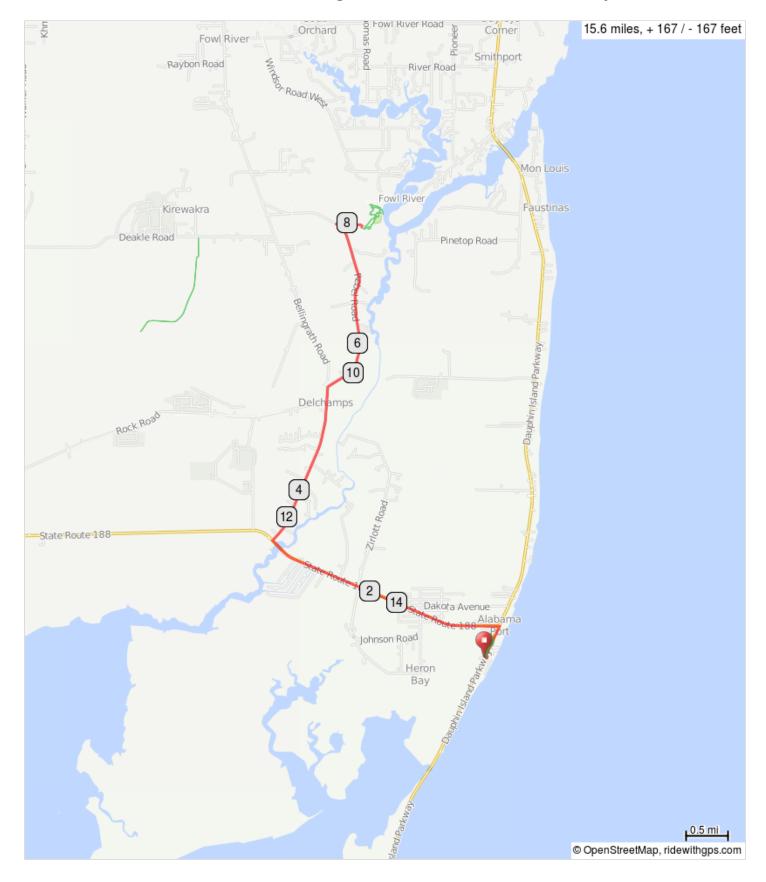

## Dauphin Island to Bellingrath Gardens – Short

Start/Finish at Bayfront Park.

Ride an out-and-back route to Benningrath Gardens, then return to Bayfront Park.

## Dauphin Island to Bellingrath Gardens – Short

| 0.0  | 0.0 | F             | Start of route                                                        |
|------|-----|---------------|-----------------------------------------------------------------------|
| 0.0  | 0.0 | $\rightarrow$ | From Bayfront Park, R onto AL-193 N                                   |
| 0.4  | 0.4 | <b>←</b>      | L onto AL-188 W                                                       |
| 3.3  | 2.9 | $\rightarrow$ | R onto Alabama's Coastal<br>Connection/Bellingrath Rd                 |
| 5.3  | 2.0 | $\rightarrow$ | R onto Delchamps Rd                                                   |
| 5.6  | 0.3 | <b>←</b>      | L onto Rebel Rd                                                       |
| 7.5  | 1.9 | $\rightarrow$ | Sharp R at Bellingrath<br>Gardens Rd. to into<br>Bellingrath Gardens. |
| 8.1  | 0.6 | <b>←</b>      | Leave Bellengrath Gardens and sharp L onto Rebel Rd.                  |
| 10.0 | 1.9 | $\rightarrow$ | R onto Delchamps Rd                                                   |
| 10.4 | 0.3 | <b>←</b>      | L onto Alabama's Coastal<br>Connection/Bellingrath Rd                 |
| 12.3 | 2.0 | ←             | L onto AL-188 E                                                       |
| 15.2 | 2.9 | $\rightarrow$ | R onto AL-193 S                                                       |
| 15.5 | 0.3 | <b>←</b>      | into Bayfront Park.                                                   |
| 15.6 | 0.1 | -             | End of route                                                          |

15.6 miles. +166/-165 feet